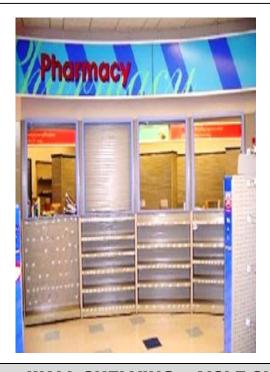

\*\*\*\*\*\*\*\*\*\*\*\*\*\*\*\*\*\*\*\*\*\*\*\*\*\*\*\*\*\*\*\*\*\*\*

ALL FIXTURES Priced to SELL FAST!!!

**FORMER RITE AID PHARMACY LOCATED AT:** 

500 Pine Hollow Rd - McKees Rocks, PA

7 DAYS ONLY! EVERYTHING MUST GO! SAVE BIG \$\$\$ MONDAY- FRIDAY 9AM TO 7PM, SAT. & SUN. 12PM TO 6PM

WALL SHELVING • AISLE SHELVING • 2 & 3 DOOR COOLERS/FREEZERS • WALK-IN COOLERS • MATERIAL HANDLING EQUIP • CIGARETTE RACKS • PRICING GUNS • CHECKPOINT • SECURITY SYSTEM • SHOWCASES • CHECKOUTS • LOCKERS • BACK ROOM SHELVING • SPECIALTY DISPLAYS/RACKS • COMPLETE PHARMACY • SAFES PALLET RACKING • TELEPHONE SYSTEM • MATERIAL HANDLING • COUNTERS • SHOWCASES • CLOTHING RACKS • AND MUCH, MUCH MORE!!!

**LIQUIDATION STARTS APRIL 12, 2016** 

**CALL ON-SITE LIQUIDATOR JERRY @ 513-312-8990** 

**\$AVE 40% to 90% ON USED STORE FIXTURES** 

**DEALERS WELCOME!**